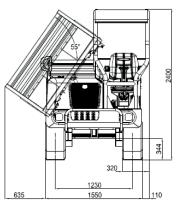

## **SPECIFICATIONS**

| Model                                         |                     |                    | KC250H-4                     | KC250HR-4     |
|-----------------------------------------------|---------------------|--------------------|------------------------------|---------------|
| Engine                                        | Make                |                    | Kubota                       |               |
|                                               | Model               |                    | V2203-M                      |               |
|                                               | Output kW (P        | S) / rpm           | 33.4 (45.5) / 2300           |               |
|                                               | Displacement        | СС                 | 2197                         |               |
|                                               | Cooling system      |                    | Water cooled                 |               |
| Operating weight kg                           |                     |                    | 2700                         |               |
| Max. loading capacity kg                      |                     | kg                 | 2500                         |               |
| Skip tipping system                           |                     |                    | Hydraulic                    |               |
| Dumping direction                             |                     |                    | Three ways dump              | Rotary / 180° |
| Transmission                                  | Туре                |                    | Hydrostatic transmission HST |               |
|                                               | Hydraulic pumps     |                    | 2 variable pumps             |               |
|                                               | Hydraulic pump flow | ℓ/min              | 2 x 54                       |               |
|                                               | Hydraulic motors    |                    | Radial pistons motor         |               |
|                                               | Max. pressure       | bar                | 350                          |               |
|                                               | Main valve          |                    | 2                            |               |
| Dimensions                                    | Overall length      | mm                 | 3275                         | 3595          |
|                                               | Overall height      | mm                 | 2400                         |               |
|                                               | Overall width       | mm                 | 1660                         |               |
| Internal<br>skip<br>dimensions                | Length              | mm                 | 1637                         | 2105          |
|                                               | Width               | mm                 | 1440                         | 1300          |
|                                               | Height              | mm                 | 400                          | 494 / 670     |
|                                               | Dumping angle       | deg                | 55°                          | 84°           |
|                                               | Heaped volume       | m <sup>3</sup>     | 1.36                         | 1.49          |
|                                               | Level volume        | m <sup>3</sup>     | 0.977                        | 1.09          |
| Undercarriage                                 | Ground clearance    | mm                 | 344                          |               |
|                                               |                     | mm                 | 1950                         |               |
|                                               | Rubber shoe width   | mm                 | 320                          |               |
|                                               | Track roller        |                    | 6                            |               |
| (forward / reverse)                           | 1st speed           | km/h               | 0 ~ 6                        |               |
|                                               | 2nd speed           | km/h               | 0 ~ 11                       |               |
|                                               |                     |                    | Front 20° / Side 25°         |               |
| Fuel tank capacity $\ell$                     |                     | $\ell$             | 40                           |               |
| Hydraulic oil tank capacity $\ell$            |                     |                    | 51                           |               |
| Ground pressure (unloaded) gr/cm <sup>2</sup> |                     | gr/cm <sup>2</sup> | 308                          |               |
| Ground pressure (loaded) gr/cm²               |                     | gr/cm²             | 593                          |               |
|                                               |                     |                    |                              |               |

## **DIMENSIONS**

★ All image's shown are for brochure purposes only.
When operating the tracked dumper always wear proper PPE clothing and equipment in accordance to local legal and safety regulations.