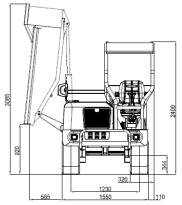

## **SPECIFICATIONS**

| Model                                         |                     |                    | KC250H-4                     | KC250HR-4     |
|-----------------------------------------------|---------------------|--------------------|------------------------------|---------------|
| Engine                                        | Make                |                    | Kubota                       |               |
|                                               | Model               |                    | V2203-M                      |               |
|                                               | Output kW (P        | S) / rpm           | 33.4 (45.5) / 2300           |               |
|                                               | Displacement        | СС                 | 2197                         |               |
|                                               | Cooling system      |                    | Water cooled                 |               |
| Operating weight kg                           |                     |                    | 2700                         |               |
| Max. loading capacity kg                      |                     | kg                 | 2500                         |               |
| Skip tipping system                           |                     |                    | Hydraulic                    |               |
| Dumping direction                             |                     |                    | Three ways dump              | Rotary / 180° |
| Transmission                                  | Туре                |                    | Hydrostatic transmission HST |               |
|                                               | Hydraulic pumps     |                    | 2 variable pumps             |               |
|                                               | Hydraulic pump flow | ℓ/min              | 2 x 54                       |               |
|                                               | Hydraulic motors    |                    | Radial pistons motor         |               |
|                                               | Max. pressure       | bar                | 350                          |               |
|                                               | Main valve          |                    | 2                            |               |
| Dimensions                                    | Overall length      | mm                 | 3275                         | 3595          |
|                                               | Overall height      | mm                 | 2400                         |               |
|                                               | Overall width       | mm                 | 1660                         |               |
| Internal<br>skip<br>dimensions                | Length              | mm                 | 1637                         | 2105          |
|                                               | Width               | mm                 | 1440                         | 1300          |
|                                               | Height              | mm                 | 400                          | 494 / 670     |
|                                               | Dumping angle       | deg                | 55°                          | 84°           |
|                                               | Heaped volume       | m <sup>3</sup>     | 1.36                         | 1.49          |
|                                               | Level volume        | m <sup>3</sup>     | 0.977                        | 1.09          |
| Undercarriage                                 | Ground clearance    | mm                 | 344                          |               |
|                                               |                     | mm                 | 1950                         |               |
|                                               | Rubber shoe width   | mm                 | 320                          |               |
|                                               | Track roller        |                    | 6                            |               |
| (forward / reverse)                           | 1st speed           | km/h               | 0 ~ 6                        |               |
|                                               | 2nd speed           | km/h               | 0 ~ 11                       |               |
|                                               |                     |                    | Front 20° / Side 25°         |               |
| Fuel tank capacity $\ell$                     |                     | $\ell$             | 40                           |               |
| Hydraulic oil tank capacity $\ell$            |                     |                    | 51                           |               |
| Ground pressure (unloaded) gr/cm <sup>2</sup> |                     | gr/cm <sup>2</sup> | 308                          |               |
| Ground pressure (loaded) gr/cm²               |                     | gr/cm²             | 593                          |               |
|                                               |                     |                    |                              |               |

## **DIMENSIONS**

★ All image's shown are for brochure purposes only.
When operating the tracked dumper always wear proper PPE clothing and equipment in accordance to local legal and safety regulations.