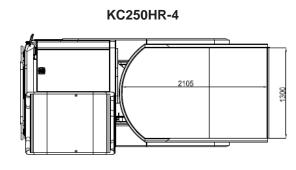

## **SPECIFICATIONS**

| Model                                         |                     |                    | KC250H-4                     | KC250HR-4     |
|-----------------------------------------------|---------------------|--------------------|------------------------------|---------------|
| Engine                                        | Make                |                    | Kubota                       |               |
|                                               | Model               |                    | V2203-M                      |               |
|                                               | Output kW (P        | S) / rpm           | 33.4 (45.5) / 2300           |               |
|                                               | Displacement        | СС                 | 2197                         |               |
|                                               | Cooling system      |                    | Water cooled                 |               |
| Operating weight kg                           |                     |                    | 2700                         |               |
| Max. loading capacity kg                      |                     | kg                 | 2500                         |               |
| Skip tipping system                           |                     |                    | Hydraulic                    |               |
| Dumping direction                             |                     |                    | Three ways dump              | Rotary / 180° |
| Transmission                                  | Туре                |                    | Hydrostatic transmission HST |               |
|                                               | Hydraulic pumps     |                    | 2 variable pumps             |               |
|                                               | Hydraulic pump flow | ℓ/min              | 2 x 54                       |               |
|                                               | Hydraulic motors    |                    | Radial pistons motor         |               |
|                                               | Max. pressure       | bar                | 350                          |               |
|                                               | Main valve          |                    | 2                            |               |
| Dimensions                                    | Overall length      | mm                 | 3275                         | 3595          |
|                                               | Overall height      | mm                 | 2400                         |               |
|                                               | Overall width       | mm                 | 1660                         |               |
| Internal<br>skip<br>dimensions                | Length              | mm                 | 1637                         | 2105          |
|                                               | Width               | mm                 | 1440                         | 1300          |
|                                               | Height              | mm                 | 400                          | 494 / 670     |
|                                               | Dumping angle       | deg                | 55°                          | 84°           |
|                                               | Heaped volume       | m <sup>3</sup>     | 1.36                         | 1.49          |
|                                               | Level volume        | m <sup>3</sup>     | 0.977                        | 1.09          |
| Undercarriage                                 | Ground clearance    | mm                 | 344                          |               |
|                                               |                     | mm                 | 1950                         |               |
|                                               | Rubber shoe width   | mm                 | 320                          |               |
|                                               | Track roller        |                    | 6                            |               |
| (forward / reverse)                           | 1st speed           | km/h               | 0 ~ 6                        |               |
|                                               | 2nd speed           | km/h               | 0 ~ 11                       |               |
|                                               |                     |                    | Front 20° / Side 25°         |               |
| Fuel tank capacity $\ell$                     |                     | $\ell$             | 40                           |               |
| Hydraulic oil tank capacity $\ell$            |                     |                    | 51                           |               |
| Ground pressure (unloaded) gr/cm <sup>2</sup> |                     | gr/cm <sup>2</sup> | 308                          |               |
| Ground pressure (loaded) gr/cm²               |                     | gr/cm²             | 593                          |               |
|                                               |                     |                    |                              |               |

## **DIMENSIONS**

★ All image's shown are for brochure purposes only.
When operating the tracked dumper always wear proper PPE clothing and equipment in accordance to local legal and safety regulations.