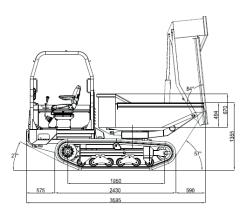

## **SPECIFICATIONS**

| Model                                         |                     |                    | KC250H-4                     | KC250HR-4     |
|-----------------------------------------------|---------------------|--------------------|------------------------------|---------------|
| Engine                                        | Make                |                    | Kubota                       |               |
|                                               | Model               |                    | V2203-M                      |               |
|                                               | Output kW (P        | S) / rpm           | 33.4 (45.5) / 2300           |               |
|                                               | Displacement        | СС                 | 2197                         |               |
|                                               | Cooling system      |                    | Water cooled                 |               |
| Operating weight kg                           |                     |                    | 2700                         |               |
| Max. loading capacity kg                      |                     | kg                 | 2500                         |               |
| Skip tipping system                           |                     |                    | Hydraulic                    |               |
| Dumping direction                             |                     |                    | Three ways dump              | Rotary / 180° |
| Transmission                                  | Туре                |                    | Hydrostatic transmission HST |               |
|                                               | Hydraulic pumps     |                    | 2 variable pumps             |               |
|                                               | Hydraulic pump flow | ℓ/min              | 2 x 54                       |               |
|                                               | Hydraulic motors    |                    | Radial pistons motor         |               |
|                                               | Max. pressure       | bar                | 350                          |               |
|                                               | Main valve          |                    | 2                            |               |
| Dimensions                                    | Overall length      | mm                 | 3275                         | 3595          |
|                                               | Overall height      | mm                 | 2400                         |               |
|                                               | Overall width       | mm                 | 1660                         |               |
| Internal<br>skip<br>dimensions                | Length              | mm                 | 1637                         | 2105          |
|                                               | Width               | mm                 | 1440                         | 1300          |
|                                               | Height              | mm                 | 400                          | 494 / 670     |
|                                               | Dumping angle       | deg                | 55°                          | 84°           |
|                                               | Heaped volume       | m <sup>3</sup>     | 1.36                         | 1.49          |
|                                               | Level volume        | m <sup>3</sup>     | 0.977                        | 1.09          |
| Undercarriage                                 | Ground clearance    | mm                 | 344                          |               |
|                                               |                     | mm                 | 1950                         |               |
|                                               | Rubber shoe width   | mm                 | 320                          |               |
|                                               | Track roller        |                    | 6                            |               |
| (forward / reverse)                           | 1st speed           | km/h               | 0 ~ 6                        |               |
|                                               | 2nd speed           | km/h               | 0 ~ 11                       |               |
|                                               |                     |                    | Front 20° / Side 25°         |               |
| Fuel tank capacity $\ell$                     |                     | $\ell$             | 40                           |               |
| Hydraulic oil tank capacity $\ell$            |                     |                    | 51                           |               |
| Ground pressure (unloaded) gr/cm <sup>2</sup> |                     | gr/cm <sup>2</sup> | 308                          |               |
| Ground pressure (loaded) gr/cm²               |                     | gr/cm²             | 593                          |               |
|                                               |                     |                    |                              |               |

## **DIMENSIONS**

★ All image's shown are for brochure purposes only.
When operating the tracked dumper always wear proper PPE clothing and equipment in accordance to local legal and safety regulations.