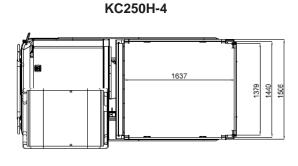

## **SPECIFICATIONS**

| Model                                         |                     |                    | KC250H-4                     | KC250HR-4     |
|-----------------------------------------------|---------------------|--------------------|------------------------------|---------------|
| Engine                                        | Make                |                    | Kubota                       |               |
|                                               | Model               |                    | V2203-M                      |               |
|                                               | Output kW (P        | S) / rpm           | 33.4 (45.5) / 2300           |               |
|                                               | Displacement        | СС                 | 2197                         |               |
|                                               | Cooling system      |                    | Water cooled                 |               |
| Operating weight kg                           |                     |                    | 2700                         |               |
| Max. loading capacity kg                      |                     | kg                 | 2500                         |               |
| Skip tipping system                           |                     |                    | Hydraulic                    |               |
| Dumping direction                             |                     |                    | Three ways dump              | Rotary / 180° |
| Transmission                                  | Туре                |                    | Hydrostatic transmission HST |               |
|                                               | Hydraulic pumps     |                    | 2 variable pumps             |               |
|                                               | Hydraulic pump flow | ℓ/min              | 2 x 54                       |               |
|                                               | Hydraulic motors    |                    | Radial pistons motor         |               |
|                                               | Max. pressure       | bar                | 350                          |               |
|                                               | Main valve          |                    | 2                            |               |
| Dimensions                                    | Overall length      | mm                 | 3275                         | 3595          |
|                                               | Overall height      | mm                 | 2400                         |               |
|                                               | Overall width       | mm                 | 1660                         |               |
| Internal<br>skip<br>dimensions                | Length              | mm                 | 1637                         | 2105          |
|                                               | Width               | mm                 | 1440                         | 1300          |
|                                               | Height              | mm                 | 400                          | 494 / 670     |
|                                               | Dumping angle       | deg                | 55°                          | 84°           |
|                                               | Heaped volume       | m <sup>3</sup>     | 1.36                         | 1.49          |
|                                               | Level volume        | m <sup>3</sup>     | 0.977                        | 1.09          |
| Undercarriage                                 | Ground clearance    | mm                 | 344                          |               |
|                                               |                     | mm                 | 1950                         |               |
|                                               | Rubber shoe width   | mm                 | 320                          |               |
|                                               | Track roller        |                    | 6                            |               |
| (forward / reverse)                           | 1st speed           | km/h               | 0 ~ 6                        |               |
|                                               | 2nd speed           | km/h               | 0 ~ 11                       |               |
|                                               |                     |                    | Front 20° / Side 25°         |               |
| Fuel tank capacity $\ell$                     |                     | $\ell$             | 40                           |               |
| Hydraulic oil tank capacity $\ell$            |                     |                    | 51                           |               |
| Ground pressure (unloaded) gr/cm <sup>2</sup> |                     | gr/cm <sup>2</sup> | 308                          |               |
| Ground pressure (loaded) gr/cm²               |                     | gr/cm²             | 593                          |               |
|                                               |                     |                    |                              |               |

## **DIMENSIONS**

★ All image's shown are for brochure purposes only.
When operating the tracked dumper always wear proper PPE clothing and equipment in accordance to local legal and safety regulations.