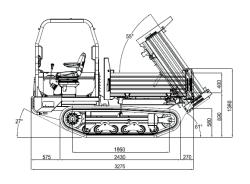

## **SPECIFICATIONS**

| Model                                         |                     |                    | KC250H-4                     | KC250HR-4     |
|-----------------------------------------------|---------------------|--------------------|------------------------------|---------------|
| Engine                                        | Make                |                    | Kubota                       |               |
|                                               | Model               |                    | V2203-M                      |               |
|                                               | Output kW (P        | S) / rpm           | 33.4 (45.5) / 2300           |               |
|                                               | Displacement        | СС                 | 2197                         |               |
|                                               | Cooling system      |                    | Water cooled                 |               |
| Operating weight kg                           |                     |                    | 2700                         |               |
| Max. loading capacity kg                      |                     | kg                 | 2500                         |               |
| Skip tipping system                           |                     |                    | Hydraulic                    |               |
| Dumping direction                             |                     |                    | Three ways dump              | Rotary / 180° |
| Transmission                                  | Туре                |                    | Hydrostatic transmission HST |               |
|                                               | Hydraulic pumps     |                    | 2 variable pumps             |               |
|                                               | Hydraulic pump flow | ℓ/min              | 2 x 54                       |               |
|                                               | Hydraulic motors    |                    | Radial pistons motor         |               |
|                                               | Max. pressure       | bar                | 350                          |               |
|                                               | Main valve          |                    | 2                            |               |
| Dimensions                                    | Overall length      | mm                 | 3275                         | 3595          |
|                                               | Overall height      | mm                 | 2400                         |               |
|                                               | Overall width       | mm                 | 1660                         |               |
| Internal<br>skip<br>dimensions                | Length              | mm                 | 1637                         | 2105          |
|                                               | Width               | mm                 | 1440                         | 1300          |
|                                               | Height              | mm                 | 400                          | 494 / 670     |
|                                               | Dumping angle       | deg                | 55°                          | 84°           |
|                                               | Heaped volume       | m <sup>3</sup>     | 1.36                         | 1.49          |
|                                               | Level volume        | m <sup>3</sup>     | 0.977                        | 1.09          |
| Undercarriage                                 | Ground clearance    | mm                 | 344                          |               |
|                                               |                     | mm                 | 1950                         |               |
|                                               | Rubber shoe width   | mm                 | 320                          |               |
|                                               | Track roller        |                    | 6                            |               |
| (forward / reverse)                           | 1st speed           | km/h               | 0 ~ 6                        |               |
|                                               | 2nd speed           | km/h               | 0 ~ 11                       |               |
|                                               |                     |                    | Front 20° / Side 25°         |               |
| Fuel tank capacity $\ell$                     |                     | $\ell$             | 40                           |               |
| Hydraulic oil tank capacity $\ell$            |                     |                    | 51                           |               |
| Ground pressure (unloaded) gr/cm <sup>2</sup> |                     | gr/cm <sup>2</sup> | 308                          |               |
| Ground pressure (loaded) gr/cm²               |                     | gr/cm²             | 593                          |               |
|                                               |                     |                    |                              |               |

## **DIMENSIONS**

★ All image's shown are for brochure purposes only.
When operating the tracked dumper always wear proper PPE clothing and equipment in accordance to local legal and safety regulations.